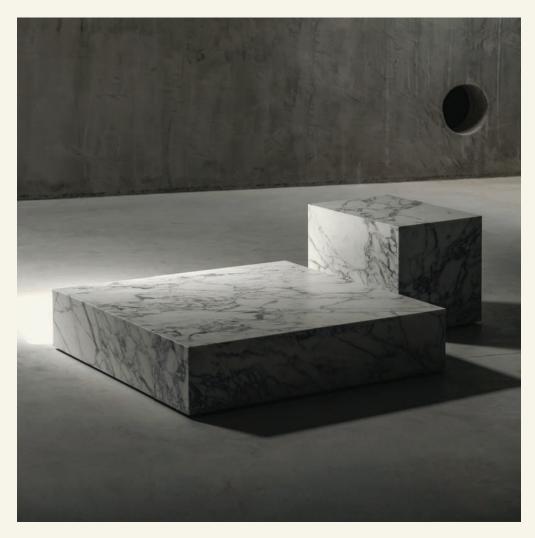

Edge L Arabescato

EDGE L is the ultimate expression of minimalist design. This coffee table entirely covered in marble was designed to be the key piece of any living area. The EDGE L table is available in different stones.

Name Edge L Arabescato Category coffee table Designer Sérgio Costa Year 2015

Materials & finishing Marble honed matte finish.

Production details Marble stone cut and glued to mitre, lined with MDF panel with adjustable feet.

 $\begin{array}{l} \textbf{Dimensions} \ (\text{cm}) \ \text{H22} \times \text{L100} \times \text{D100} \\ \textbf{Weight} \ (\text{kg}) \ \text{approx.} \ \text{114} \\ \end{array}$ 

**Cleaning instructions** Wipe with a damp cloth, or just a soft dry cloth. Do not use any type of detergent that can mark the stone and metal.