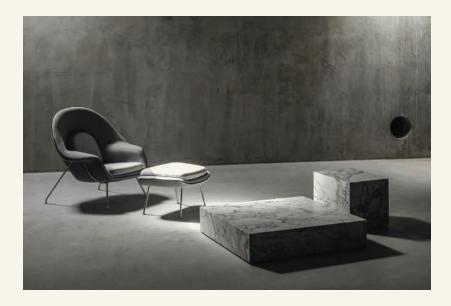

Edge L Arabescato

EDGE L is the ultimate expression of minimalist design. This coffee table entirely covered in marble was designed to be the key piece of any living area. The EDGE L table is available in different stones.

Name Edge L Arabescato Category coffee table Designer Sérgio Costa Year 2015

Materials & finishing Marble honed matte finish.

Production details Marble stone cut and glued to mitre, lined with MDF panel with adjustable feet.