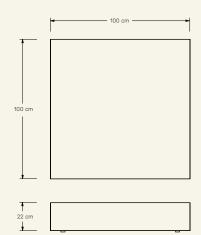

 $\begin{array}{l} \textbf{Dimensions} \ (\text{cm}) \ \text{H22} \times \text{L100} \times \text{D100} \\ \textbf{Weight} \ (\text{kg}) \ \text{approx.} \ \text{114} \\ \end{array}$ 

**Cleaning instructions** Wipe with a damp cloth, or just a soft dry cloth. Do not use any type of detergent that can mark the stone and metal.